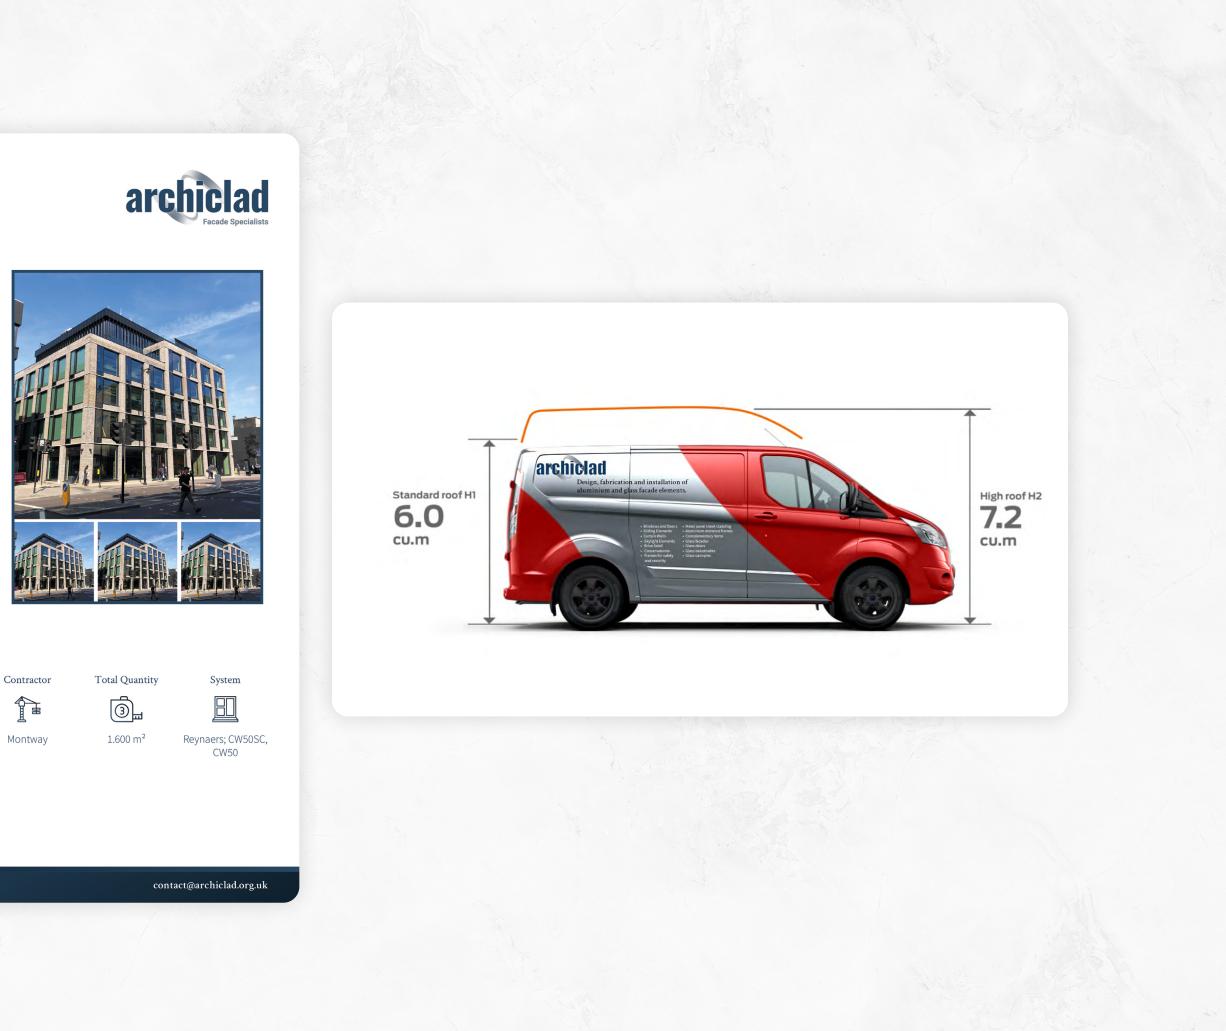

## Archiclad Website

Client Mimsa Location International Work Items WordPress De

WordPress Development, Web Design, Branding, Custom CSS

## **Archiclad Print Materials**

Client Mimsa Location International Work Items

Design, fabrication and installation of aluminium and glass facade elements for building industry.

### Completed Work Items

- Aluminium Curtain Walls
- Fire Rated Curtain WallsSecured by Design Certified Doors
- Glass Structures • Aluminium Brise Soleil
- Aluminium Featured Pressings and
- Cladding Elements

f

Montway

Archiclad (UK) Ltd.

For inquiries: <u>ch@miragraph.com</u>

Branding, Visual Language, Installation, Content