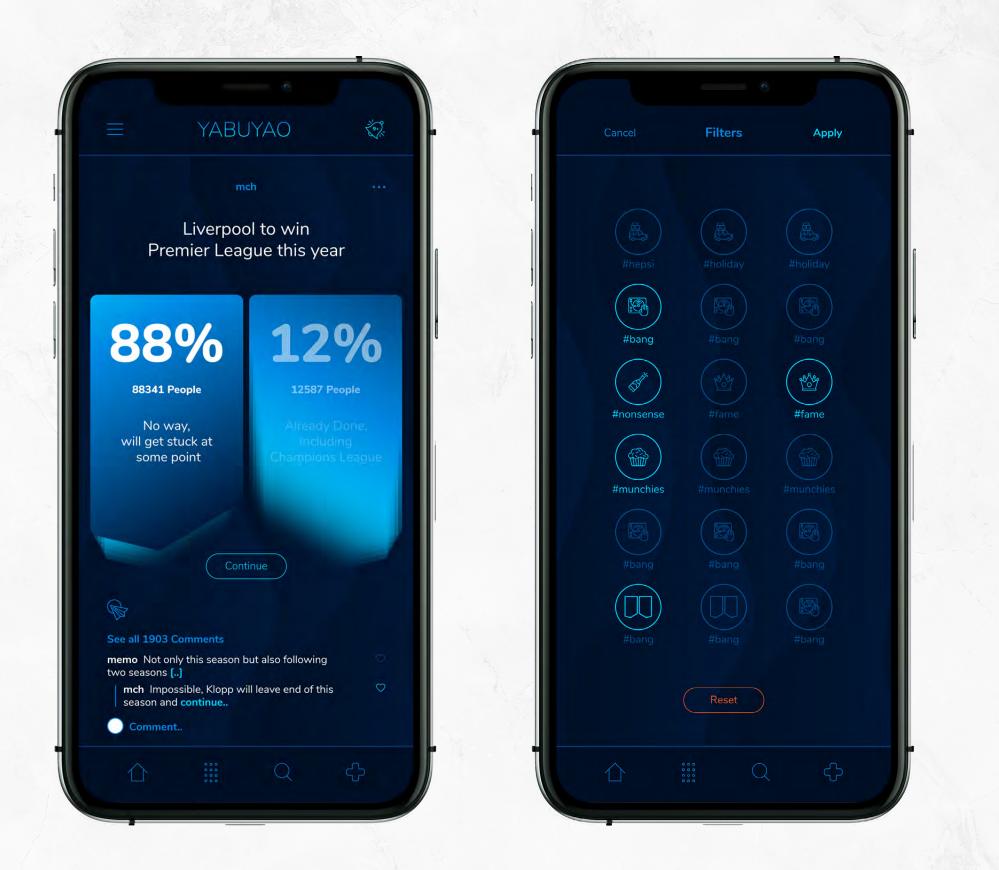

## YabuYao Mobile App

Client Private Location London, UK Work Items User Experier

For inquiries: <u>ch@miragraph.com</u>

User Experience, User Interface, Branding