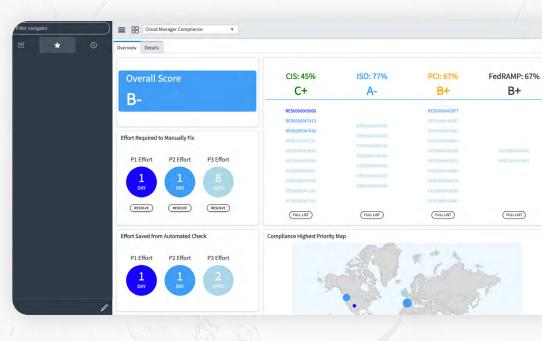

## **Cloud Manager Interface**

Client Kumoco Ltd. Location London, UK Work Items

User Experience, User Interface